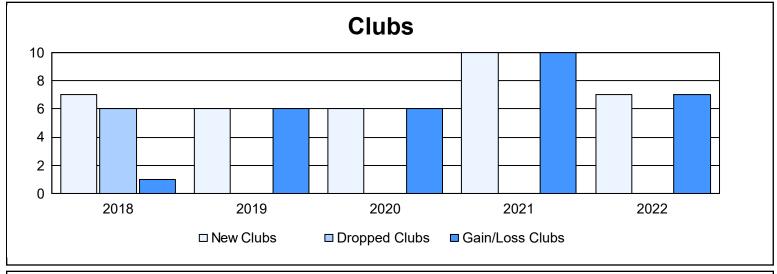

District E 4 As of June 2022 Cumulative

| Year      | New<br>Clubs | Dropped<br>Clubs | Gain/<br>Loss<br>Clubs | New<br>Members | Charter<br>Members | Reinstate<br>Members | Transfer<br>Members | Total<br>Member<br>Added | Total<br>Members<br>Dropped | Gain/<br>Loss<br>Members |
|-----------|--------------|------------------|------------------------|----------------|--------------------|----------------------|---------------------|--------------------------|-----------------------------|--------------------------|
| 2017-2018 | 7            | 6                | 1                      | 155            | 206                | 1                    | 4                   | 366                      | 252                         | 114                      |
| 2018-2019 | 6            | 0                | 6                      | 203            | 150                | 2                    | 3                   | 358                      | 149                         | 209                      |
| 2019-2020 | 6            | 0                | 6                      | 242            | 127                | 5                    | 9                   | 383                      | 204                         | 179                      |
| 2020-2021 | 10           | 0                | 10                     | 243            | 218                | 19                   | 2                   | 482                      | 199                         | 283                      |
| 2021-2022 | 7            | 0                | 7                      | 184            | 163                | 4                    | 1                   | 352                      | 212                         | 140                      |
| Average   | 7            | 1                | 6                      | 205            | 173                | 6                    | 4                   | 388                      | 203                         | 185                      |