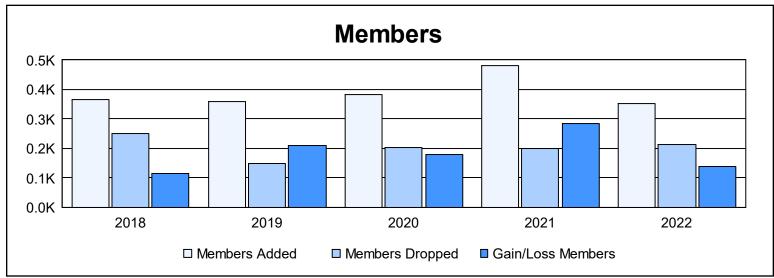

District E 4 As of June 2022 Cumulative

| Year      | New<br>Clubs | Dropped<br>Clubs | Gain/<br>Loss<br>Clubs | New<br>Members | Charter<br>Members | Reinstate<br>Members | Transfer<br>Members | Total<br>Member<br>Added | Total<br>Members<br>Dropped | Gain/<br>Loss<br>Members |
|-----------|--------------|------------------|------------------------|----------------|--------------------|----------------------|---------------------|--------------------------|-----------------------------|--------------------------|
| 2017-2018 | 7            | 6                | 1                      | 155            | 206                | 1                    | 4                   | 366                      | 252                         | 114                      |
| 2018-2019 | 6            | 0                | 6                      | 203            | 150                | 2                    | 3                   | 358                      | 149                         | 209                      |
| 2019-2020 | 6            | 0                | 6                      | 242            | 127                | 5                    | 9                   | 383                      | 204                         | 179                      |
| 2020-2021 | 10           | 0                | 10                     | 243            | 218                | 19                   | 2                   | 482                      | 199                         | 283                      |
| 2021-2022 | 7            | 0                | 7                      | 184            | 163                | 4                    | 1                   | 352                      | 212                         | 140                      |
| Average   | 7            | 1                | 6                      | 205            | 173                | 6                    | 4                   | 388                      | 203                         | 185                      |